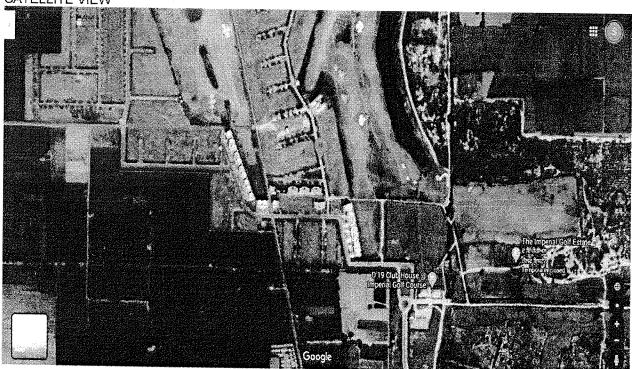

# M/s MUSKAAN POWER INFRASTRUCTURE LTD

situated at

(1) INDUSTRIAL AREA C, SUA ROAD, LUDHIANA, PUNJAB; (2) MANOHAR NAGAR, LUDHIANA, PUNJAB; (3) FLAT NO. 904, FLOOR 9, TOWER B2, SPAZE I TECH PARK, SECTOR 49, GURUGRAM, HARYANA; (4) HOUSE NO. 380, URBAN ESTATE PHASE I, DHANDARI KALAN, LUDHIANA, PUNJAB; (5) A-10, THE IMPERIAL GOLF ESTATE, DISTRICT LUDHIANA, PUNJAB